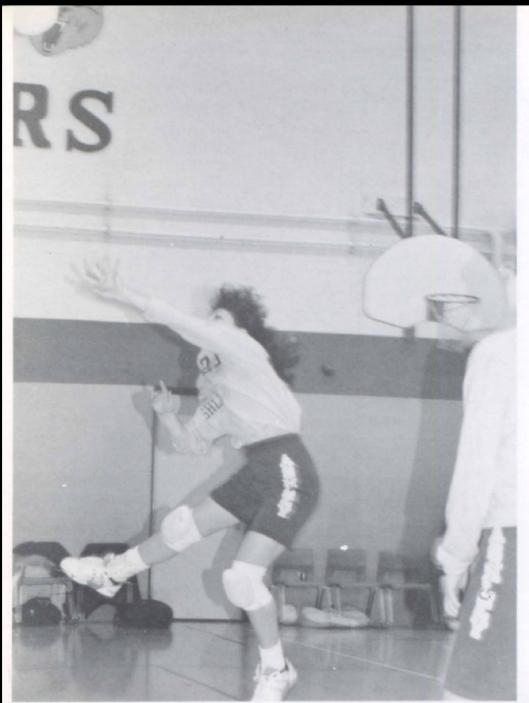

RIGHT ON TARGET! Robin Woody goes up for a spike. Robin had six ace spikes out of twenty-three good spikes.

|    | 1991-'92         |    |
|----|------------------|----|
| 1  | Ithaca           | 15 |
| 10 |                  | 15 |
| 12 | Fulton           | 15 |
| 17 |                  | 15 |
| 15 |                  | 10 |
| 5  | Portland         | 16 |
| 14 |                  | 15 |
| 15 | Webberville      | 4  |
| 15 |                  | 10 |
| 15 | Valley Christian | 4  |
| 15 |                  | 8  |
| 15 | Sacred Heart     | 4  |
| 15 |                  | 6  |
| 13 | Genesee          | 15 |
| 15 |                  | 7  |
| 15 |                  | 5  |
| 7  | Dansville        | 15 |
| 13 |                  | 15 |
| 5  | Vestaburg        | 15 |
| 16 |                  | 14 |
| 10 |                  | 15 |
| 15 | Morrice          | 15 |
| 15 |                  | 11 |
| 15 | Holy Rosary      | 9  |
| 15 |                  | 11 |
| 3  | Fowler           | 15 |
| 3  |                  | 15 |
| 5  | Vestaburg        | 15 |
| 11 |                  | 15 |
| 1  | Portland         | 15 |
| 15 |                  | 4  |
| 13 |                  | 15 |