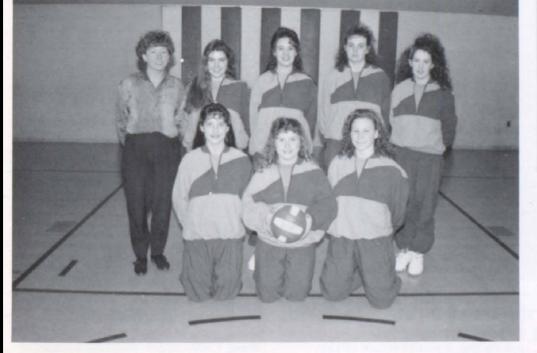

It was a good season; the girls played well and I was pleased.

Coach Cathy Densmore

JV volleyball team, Front row: Brianna Yelsik, Jaime Morris, Jennifer Denniston Back row: Amy Lytle (Coach), Nicole Peters, Jenny Powelson, Andrea Simon, Robin Woody.